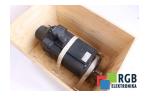

## Repair F67CM112M/BR/TF/RH1L/SB50 SEW EURODRIVE

We will repair every SEW EURODRIVE device. If you cannot find the device that interests you, please contact us. We collect the devices **free of charge** via a courier or in person, thanks to which we are able to carry out the repair within several hours. We will diagnose your equipment **for free**, and if you do not decide on our service, you will not incur any costs. We offer **24 months warranty** for all completed repairs. We are available 24/7, also at weekends and on holidays. **Call us 24/7:** +48 71 750 09 77 and receive immediate help.

## SPECIFICATIONS

| MANUFACTURER | SEW EURODRIVE             |
|--------------|---------------------------|
| MODEL        | F67CM112M/BR/TF/RH1L/SB50 |
| CATEGORY     | AC and DC motors          |
| WEIGHT       | 81.0 kg                   |